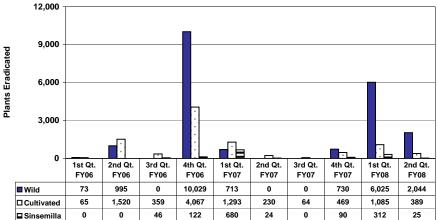

#### Number of Marijuana Plants Eradicated\*

|              | Wild   | Cultivated | Sinsemilla |
|--------------|--------|------------|------------|
| 1st Qt. FY06 | 73     | 65         | 0          |
| 2nd Qt. FY06 | 995    | 1,520      | 0          |
| 3rd Qt. FY06 | 0      | 359        | 46         |
| 4th Qt. FY06 | 10,029 | 4,067      | 122        |
| 1st Qt. FY07 | 713    | 1,293      | 680        |
| 2nd Qt. FY07 | 0      | 230        | 24         |
| 3rd Qt. FY07 | 0      | 64         | 0          |
| 4th Qt. FY07 | 730    | 469        | 90         |
| 1st Qt. FY08 | 6,025  | 1,085      | 312        |
| 2nd Qt. FY08 | 2,044  | 389        | 25         |
|              | 20,609 | 9,541      | 1,299      |

Number of Marijuana **Plants Eradicated** 

\*Marijuana eradication is not a subset of marijuana drug seizures

Marijuana Eradication