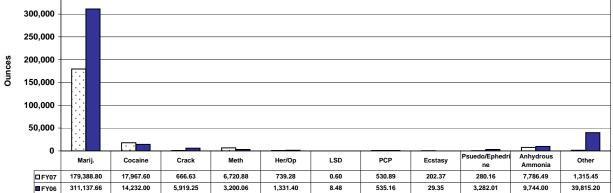

#### Drug Seizures in Ounces by Drug Type

|                   | FY07       | FY06       |
|-------------------|------------|------------|
| Marij.            | 179,388.80 | 311,137.66 |
| Cocaine           | 17,967.60  | 14,232.00  |
| Crack             | 666.63     | 5,919.25   |
| Meth              | 6,720.88   | 3,200.06   |
| Her/Op            | 739.28     | 1,331.40   |
| LSD               | 0.60       | 8.48       |
| PCP               | 530.89     | 535.16     |
| Ecstasy           | 202.37     | 29.35      |
| Psuedo/Ephedrine  | 280.16     | 3,282.01   |
| Anhydrous Ammonia | 7,786.49   | 9,744.00   |
| Other             | 1,315.45   | 39,815.20  |

### Drug Seizures in Doses by Drug Type

#### Drug Seizures in Doses by Drug Type

|                    | FY07   | FY06   |
|--------------------|--------|--------|
| Cocaine            | 0      | 0      |
| Crack              | 10     | 0      |
| Meth               | 0      | 0      |
| Her/Op             | 1,419  | 1,111  |
| LSD                | 573    | 710    |
| PCP                | 215    | 40     |
| Ecstasy            | 11,440 | 19,579 |
| Psuedo/Ephedrine   | 10,222 | 48,418 |
| Anhydrous Ammonia* | 2,205  | 1,631  |
| Other              | 16,607 | 65,310 |
|                    |        |        |

\*Anhydrous Ammonia in Gallons

Statewide

350,000