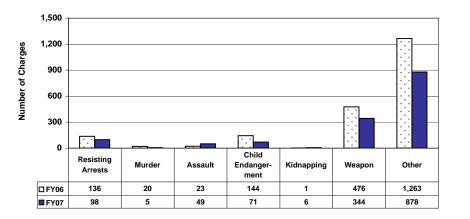

## Non-Drug Related Charges by Offense Type

#### Non-Drug Related Charges by Offense Type

|                     | FY07  | FY06  |
|---------------------|-------|-------|
| Resisting Arrests   | 98    | 136   |
| Murder              | 5     | 20    |
| Assault             | 49    | 23    |
| Child Endanger-ment | 71    | 144   |
| Kidnapping          | 6     | 1     |
| Weapon              | 344   | 476   |
| Other               | 878   | 1,263 |
|                     | 1,451 | 2,063 |