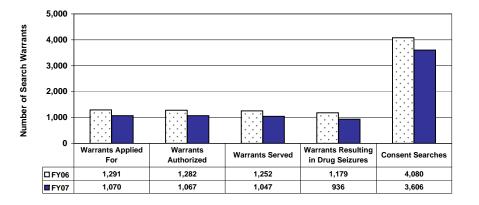

### Search Warrants by Disposition

#### Search Warrants by Disposition

|                                     | FY07  | FY06  |
|-------------------------------------|-------|-------|
| Warrants Applied For                | 1,070 | 1,291 |
| Warrants Authorized                 | 1,067 | 1,282 |
| Warrants Served                     | 1,047 | 1,252 |
| Warrants Resulting in Drug Seizures | 936   | 1,179 |
| Consent Searches                    | 3,606 | 4,080 |