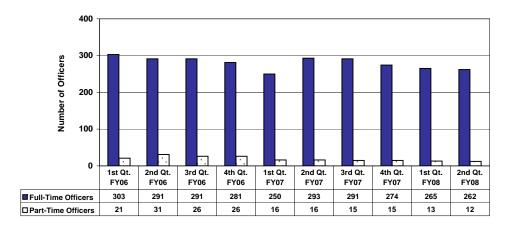

## Statewide Summary of FY06 and FY07 and the First Two Quarters of FY08

Number of Full/Part-Time Officers Assigned to MJDTF by Quarter

|              | Full-Time Officers | Part-Time Officers |
|--------------|--------------------|--------------------|
| 1st Qt. FY06 | 303                | 21                 |
| 2nd Qt. FY06 | 291                | 31                 |
| 3rd Qt. FY06 | 291                | 26                 |
| 4th Qt. FY06 | 281                | 26                 |
| 1st Qt. FY07 | 250                | 16                 |
| 2nd Qt. FY07 | 293                | 16                 |
| 3rd Qt. FY07 | 291                | 15                 |
| 4th Qt. FY07 | 274                | 15                 |
| 1st Qt. FY08 | 265                | 13                 |
| 2nd Qt. FY08 | 262                | 12                 |
|              |                    |                    |

Number of Full/Part-Time Officers Assigned to MJDTF by Quarter