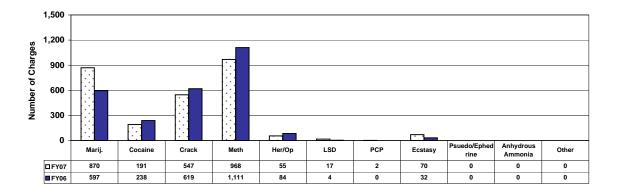

### Charges Associated with the Sale or Manufacturing of Drugs by Drug Type

#### Charges Associated with the Sale or Manufacturing of Drugs by Drug Type

|                   | FY07 | FY06  |
|-------------------|------|-------|
| Marij.            | 870  | 597   |
| Cocaine           | 191  | 238   |
| Crack             | 547  | 619   |
| Meth              | 968  | 1,111 |
| Her/Op            | 55   | 84    |
| LSD               | 17   | 4     |
| PCP               | 2    | 0     |
| Ecstasy           | 70   | 32    |
| Psuedo/Ephedrine  | 0    | 0     |
| Anhydrous Ammonia | 0    | 0     |
| Other             | 0    | 0     |