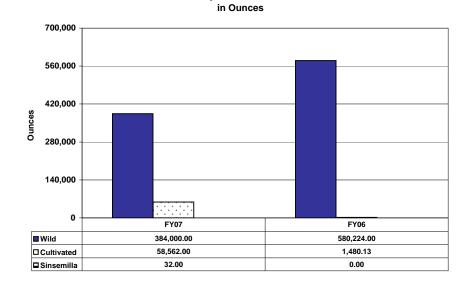

#### Marijuana Eradication in Ounces\*

|      | Wild       | Cultivated | Sinsemilla |  |
|------|------------|------------|------------|--|
| FY07 | 384,000.00 | 58,562.00  | 32.00      |  |
| FY06 | 580,224.00 | 1,480.13   | 0.00       |  |

\*Marijuana eradication is not a subset of marijuana drug seizures