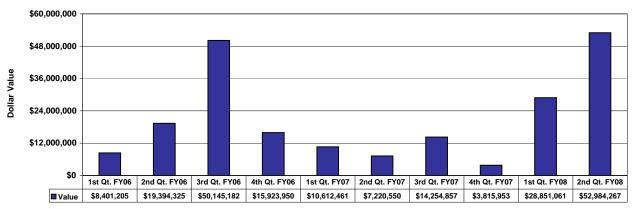

#### Estimated Dollar Value of Drug Seizures

| 1st Qt. FY06 | \$8,401,205   |
|--------------|---------------|
| 2nd Qt. FY06 | \$19,394,325  |
| 3rd Qt. FY06 | \$50,145,182  |
| 4th Qt. FY06 | \$15,923,950  |
| 1st Qt. FY07 | \$10,612,461  |
| 2nd Qt. FY07 | \$7,220,550   |
| 3rd Qt. FY07 | \$14,254,857  |
| 4th Qt. FY07 | \$3,815,953   |
| 1st Qt. FY08 | \$28,851,061  |
| 2nd Qt. FY08 | \$52,984,267  |
|              | \$211,603,811 |

### **Estimated Dollar Value** of Drug Seizures