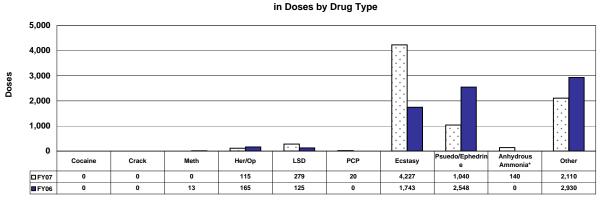

Drug Purchases and Free Samples in Ounces by Drug Type

#### Drug Purchases and Free Samples in Ounces by Drug Type

|                   | FY07     | FY06     |
|-------------------|----------|----------|
| Marij.            | 2,902.81 | 4,423.19 |
| Cocaine           | 134.32   | 582.03   |
| Crack             | 107.95   | 184.38   |
| Meth              | 110.13   | 365.01   |
| Her/Op            | 14.13    | 28.05    |
| LSD               | 178.11   | 0.00     |
| PCP               | 0.00     | 0.00     |
| Ecstasy           | 2.52     | 1.86     |
| Psuedo/Ephedrine  | 1.20     | 14.79    |
| Anhydrous Ammonia | 0.00     | 0.00     |
| Other             | 39.89    | 1,149.13 |

#### Drug Purchases and Free Samples in Doses by Drug Type

|                    | FY07  | FY06  |
|--------------------|-------|-------|
| Cocaine            | 0     | 0     |
| Crack              | 0     | 0     |
| Meth               | 0     | 13    |
| Her/Op             | 115   | 165   |
| LSD                | 279   | 125   |
| PCP                | 20    | 0     |
| Ecstasy            | 4,227 | 1,743 |
| Psuedo/Ephedrine   | 1,040 | 2,548 |
| Anhydrous Ammonia* | 140   | 0     |
| Other              | 2,110 | 2,930 |

Drug Purchases and Free Samples

\*Anhydrous Ammonia In Gallons