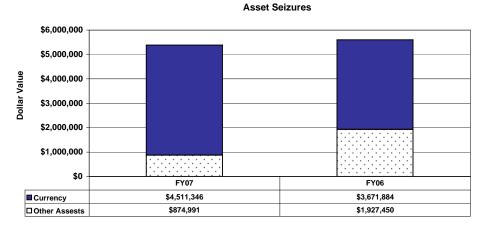

Total Value of

### **Total Value of Asset Seizures**

**Total Value of Asset Forfeitures** 

|                      | FY07        | FY06        |
|----------------------|-------------|-------------|
| Currency             | \$4,511,346 | \$3,671,884 |
| Other Assets         | \$874,991   | \$1,927,450 |
| Total Asset Seizures | \$5,386,337 | \$5,599,334 |