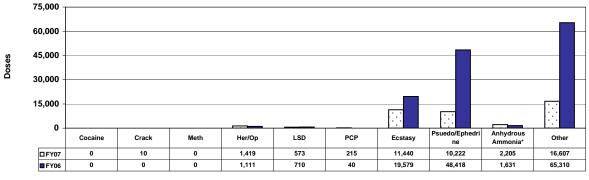

### Drug Seizures in Doses by Drug Type

#### Drug Seizures in Doses by Drug Type

|                    | FY07   | FY06   |
|--------------------|--------|--------|
| Cocaine            | 0      | 0      |
| Crack              | 10     | 0      |
| Meth               | 0      | 0      |
| Her/Op             | 1,419  | 1,111  |
| LSD                | 573    | 710    |
| PCP                | 215    | 40     |
| Ecstasy            | 11,440 | 19,579 |
| Psuedo/Ephedrine   | 10,222 | 48,418 |
| Anhydrous Ammonia* | 2,205  | 1,631  |
| Other              | 16,607 | 65,310 |
|                    |        |        |

\*Anhydrous Ammonia in Gallons

Statewide

350,000