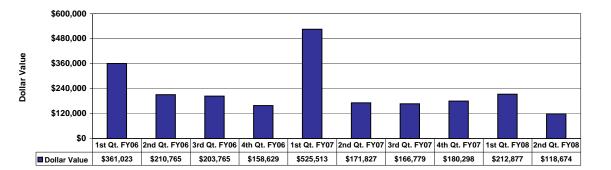

Number of Drug Buys by Quarter

Dollar Value of Drug Purchases by Quarter

Dollar Value of Drug Purchases by Quarter

|              | Dollar Value |
|--------------|--------------|
| 1st Qt. FY06 | \$361,023    |
| 2nd Qt. FY06 | \$210,765    |
| 3rd Qt. FY06 | \$203,765    |
| 4th Qt. FY06 | \$158,629    |
| 1st Qt. FY07 | \$525,513    |
| 2nd Qt. FY07 | \$171,827    |
| 3rd Qt. FY07 | \$166,779    |
| 4th Qt. FY07 | \$180,298    |
| 1st Qt. FY08 | \$212,877    |
| 2nd Qt. FY08 | \$118,674    |
|              | \$2,310,150  |