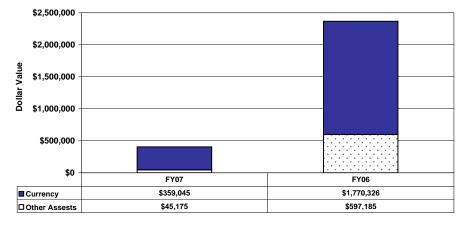

#### Weapons Seized

| 1st Qt. FY06 | 228   |
|--------------|-------|
| 2nd Qt. FY06 | 214   |
| 3rd Qt. FY06 | 337   |
| 4th Qt. FY06 | 224   |
| 1st Qt. FY07 | 244   |
| 2nd Qt. FY07 | 382   |
| 3rd Qt. FY07 | 208   |
| 4th Qt. FY07 | 174   |
| 1st Qt. FY08 | 264   |
| 2nd Qt. FY08 | 205   |
|              | 2,480 |

Weapons Seized

| County<br>Name | Covered by<br>a MJDTF<br>(Y=Yes, N=No | Task Force<br>Number<br>) | Task Force               | Regio | n Administering<br>Agency       |
|----------------|---------------------------------------|---------------------------|--------------------------|-------|---------------------------------|
| Region 1       |                                       |                           |                          |       |                                 |
| Buchanan       | Y                                     | 2                         | NW Mo. Drug Strike Force | 1     | Buchanan County Sheriff's Dept. |
| Clinton*       | Y                                     | 2                         | NW Mo. Drug Strike Force | 1     | Buchanan County Sheriff's Dept. |
| Andrew*        | Y                                     | 30                        | Cameron Drug Task Force  | 1     | NITRO                           |
| Atchison       | Y                                     | 30                        | Cameron Drug Task Force  | 1     | NITRO                           |
| Caldwell       | Y                                     | 30                        | Cameron Drug Task Force  | 1     | NITRO                           |
| Clinton*       | Y                                     | 30                        | Cameron Drug Task Force  | 1     | NITRO                           |
| Daviess        | Y                                     | 30                        | Cameron Drug Task Force  | 1     | NITRO                           |
| Dekalb         | Y                                     | 30                        | Cameron Drug Task Force  | 1     | NITRO                           |
| Gentry         | Y                                     | 30                        | Cameron Drug Task Force  | 1     | NITRO                           |
| Grundy         | Y                                     | 30                        | Cameron Drug Task Force  | 1     | NITRO                           |
| Harrison       | Y                                     | 30                        | Cameron Drug Task Force  | 1     | NITRO                           |
| Holt*          | Y                                     | 30                        | Cameron Drug Task Force  | 1     | NITRO                           |
| Livingston     | Y                                     | 30                        | Cameron Drug Task Force  | 1     | NITRO                           |
| Mercer         | Y                                     | 30                        | Cameron Drug Task Force  | 1     | NITRO                           |
| Nodaway        | Y                                     | 30                        | Cameron Drug Task Force  | 1     | NITRO                           |
| Putnam         | Y                                     | 30                        | Cameron Drug Task Force  | 1     | NITRO                           |
| Sullivan       | Y                                     | 30                        | Cameron Drug Task Force  | 1     | NITRO                           |
| Worth          | Y                                     | 30                        | Cameron Drug Task Force  | 1     | NITRO                           |