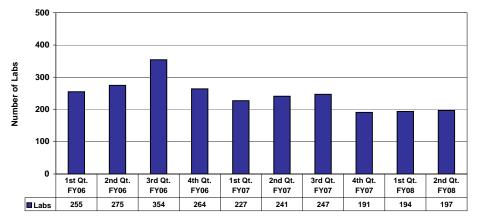

#### Number of Methamphetamine Labs Destroyed

#### Number of Meth Labs Destroyed

| 247<br>191<br>194<br>197 |
|--------------------------|
| 191                      |
|                          |
| 247                      |
| 0.47                     |
| 241                      |
| 227                      |
| 264                      |
| 354                      |
| 275                      |
| 255                      |
|                          |