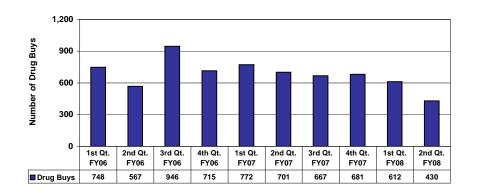

#### Number of Drug Buys by Quarter

|              | Number of<br>Drug Buys |
|--------------|------------------------|
| 1st Qt. FY06 | 748                    |
| 2nd Qt. FY06 | 567                    |
| 3rd Qt. FY06 | 946                    |
| 4th Qt. FY06 | 715                    |
| 1st Qt. FY07 | 772                    |
| 2nd Qt. FY07 | 701                    |
| 3rd Qt. FY07 | 667                    |
| 4th Qt. FY07 | 681                    |
| 1st Qt. FY08 | 612                    |
| 2nd Qt. FY08 | 430                    |
|              | 6,839                  |