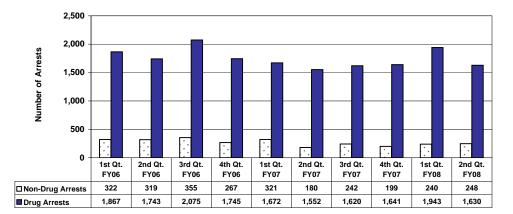

### Total Drug and Non-Drug Arrests by Quarter

#### Total Drug and Non-Drug Arrests by Quarter

|              | Drug   | Non-Drug |
|--------------|--------|----------|
| 1st Qt. FY06 | 1,867  | 322      |
| 2nd Qt. FY06 | 1,743  | 319      |
| 3rd Qt. FY06 | 2,075  | 355      |
| 4th Qt. FY06 | 1,745  | 267      |
| 1st Qt. FY07 | 1,672  | 321      |
| 2nd Qt. FY07 | 1,552  | 180      |
| 3rd Qt. FY07 | 1,620  | 242      |
| 4th Qt. FY07 | 1,641  | 199      |
| 1st Qt. FY08 | 1,943  | 240      |
| 2nd Qt. FY08 | 1,630  | 248      |
|              | 17,488 | 2,693    |