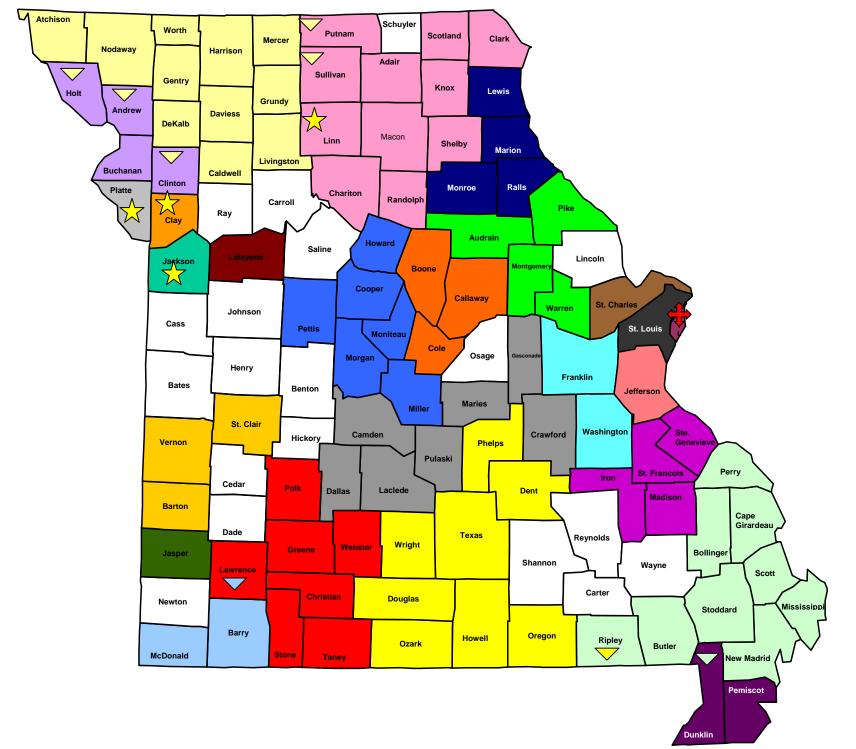

# Introduction

The following report provides summary statistics by region, for the multijurisdictional drug task forces funded by the Department of Public Safety through the end of the second quarter fiscal year 2008. For each region, information is provided on the name of the task forces operating in that region, the lead agency and counties covered by each of the task forces.

Nineteen counties in Missouri were not involved in any multijurisdictional drug task force as of October, 2007. The counties that were not involved are: Bates, Benton, Carter, Cass, Carroll, Cedar, Dade, Henry, Hickory, Johnson, Lincoln, Newton, Osage, Ray, Reynolds, Saline, Schuyler, Shannon, and Wayne.

Weapons Seized

| County<br>Name | Covered by<br>a MJDTF<br>(Y=Yes, N=No | Task Force<br>Number<br>) | Task Force               | Regio | n Administering<br>Agency       |
|----------------|---------------------------------------|---------------------------|--------------------------|-------|---------------------------------|
| Region 1       |                                       |                           |                          |       |                                 |
| Buchanan       | Y                                     | 2                         | NW Mo. Drug Strike Force | 1     | Buchanan County Sheriff's Dept. |
| Clinton*       | Y                                     | 2                         | NW Mo. Drug Strike Force | 1     | Buchanan County Sheriff's Dept. |
| Andrew*        | Y                                     | 30                        | Cameron Drug Task Force  | 1     | NITRO                           |
| Atchison       | Y                                     | 30                        | Cameron Drug Task Force  | 1     | NITRO                           |
| Caldwell       | Y                                     | 30                        | Cameron Drug Task Force  | 1     | NITRO                           |
| Clinton*       | Y                                     | 30                        | Cameron Drug Task Force  | 1     | NITRO                           |
| Daviess        | Y                                     | 30                        | Cameron Drug Task Force  | 1     | NITRO                           |
| Dekalb         | Y                                     | 30                        | Cameron Drug Task Force  | 1     | NITRO                           |
| Gentry         | Y                                     | 30                        | Cameron Drug Task Force  | 1     | NITRO                           |
| Grundy         | Y                                     | 30                        | Cameron Drug Task Force  | 1     | NITRO                           |
| Harrison       | Y                                     | 30                        | Cameron Drug Task Force  | 1     | NITRO                           |
| Holt*          | Y                                     | 30                        | Cameron Drug Task Force  | 1     | NITRO                           |
| Livingston     | Y                                     | 30                        | Cameron Drug Task Force  | 1     | NITRO                           |
| Mercer         | Y                                     | 30                        | Cameron Drug Task Force  | 1     | NITRO                           |
| Nodaway        | Y                                     | 30                        | Cameron Drug Task Force  | 1     | NITRO                           |
| Putnam         | Y                                     | 30                        | Cameron Drug Task Force  | 1     | NITRO                           |
| Sullivan       | Y                                     | 30                        | Cameron Drug Task Force  | 1     | NITRO                           |
| Worth          | Y                                     | 30                        | Cameron Drug Task Force  | 1     | NITRO                           |

| County     | Covered by<br>a MJDTF | Task Force | Task Force                   | Region | Ŭ                              |
|------------|-----------------------|------------|------------------------------|--------|--------------------------------|
| Name       |                       | Number     |                              |        | Agency                         |
| Region 2   |                       |            |                              |        |                                |
| Ralls      | Y                     | 16         | NE MO Narcotics DTF (NEMO)   | 2      | Monroe City Police Dept.       |
| Audrain    | Y                     | 28         | East Central Drug Task Force | 2      | Audrain County Sheriff's Dept. |
| Montgomery | Y                     | 28         | East Central Drug Task Force | 2      | Audrain County Sheriff's Dept. |
| Pike       | Y                     | 28         | East Central Drug Task Force | 2      | Audrain County Sheriff's Dept. |
| Warren     | Y                     | 28         | East Central Drug Task Force | 2      | Audrain County Sheriff's Dept. |
| Adair      | Y                     | 24         | North Mo. Drug Task Force    | 2      | Adair County Sheriff's Dept.   |
| Chariton   | Y                     | 24         | North Mo. Drug Task Force    | 2      | Adair County Sheriff's Dept.   |
| Clark      | Y                     | 24         | North Mo. Drug Task Force    | 2      | Adair County Sheriff's Dept.   |
| Knox       | Y                     | 24         | North Mo. Drug Task Force    | 2      | Adair County Sheriff's Dept.   |
| Linn       | Y                     | 24         | North Mo. Drug Task Force    | 2      | Adair County Sheriff's Dept.   |
| Macon      | Y                     | 24         | North Mo. Drug Task Force    | 2      | Adair County Sheriff's Dept.   |
| Putnam     | Y                     | 24         | North Mo. Drug Task Force    | 2      | Adair County Sheriff's Dept.   |
| Randolph   | Y                     | 24         | North Mo. Drug Task Force    | 2      | Adair County Sheriff's Dept.   |
| Scotland   | Y                     | 24         | North Mo. Drug Task Force    | 2      | Adair County Sheriff's Dept.   |
| Shelby     | Y                     | 24         | North Mo. Drug Task Force    | 2      | Adair County Sheriff's Dept.   |
| Sullivan   | Y                     | 24         | North Mo. Drug Task Force    | 2      | Adair County Sheriff's Dept.   |

## Region 3

| Jackson*  | Y | 6,9       | Jackson Co. DTF, Kansas City PD DTF **        | 3 | Jackson Co. Sheriff's & KCPD         |
|-----------|---|-----------|-----------------------------------------------|---|--------------------------------------|
| Clay*     | Y | 6,9,15    | Jackson Co. DTF, K C PD & Clay DTF **         | 3 | Jackson Co. Sheriff's, KC, & Clay PD |
| Linn*     | Y | 6,9       | Jackson Co. DTF, K C PD & Clay DTF **         | 3 | Jackson Co. Sheriff's & KCPD         |
| Platte*   | Y | 6,9,15,18 | Jackson Co. DTF, K C PD, Platte & Clay DTF ** | 3 | Jackson, Platte Co.Sheriff"s & KCPD  |
| Lafayette | Y | 10        | Lafayette County Narcotics Unit               | 3 | Lafayette County Sheriff's Dept.     |

| County<br>Name        | Covered by<br>a MJDTF | Task Force<br>Number | Task Force                              | Region | Administering<br>Agency           |
|-----------------------|-----------------------|----------------------|-----------------------------------------|--------|-----------------------------------|
| Region 4              |                       |                      |                                         |        |                                   |
| Boone                 | Y                     | 11                   | Mid-Mo United Strike Team & Narc. Unit  | 4      | Jefferson City Police Dept.       |
| Callaway              | Y                     | 11                   | Mid-Mo United Strike Team & Narc. Unit  | 4      | Jefferson City Police Dept.       |
| Cole                  | Y                     | 11                   | Mid-Mo United Strike Team & Narc. Unit  | 4      | Jefferson City Police Dept.       |
| Cooper                | Y                     | 29                   | Mid-MO MJDTF                            | 4      | Moniteau County Sheriff's Dept.   |
| Howard                | Y                     | 29                   | Mid-MO MJDTF                            | 4      | Moniteau County Sheriff's Dept.   |
| Miller                | Y                     | 29                   | Mid-MO MJDTF                            | 4      | Moniteau County Sheriff's Dept.   |
| Moniteau              | Y                     | 29                   | Mid-MO MJDTF                            | 4      | Moniteau County Sheriff's Dept.   |
| Morgan                | Y                     | 29                   | Mid-MO MJDTF                            | 4      | Moniteau County Sheriff's Dept.   |
| Pettis                | Y                     | 29                   | Mid-MO MJDTF                            | 4      | Moniteau County Sheriff's Dept.   |
| Region 5<br>Christian | Y                     | 5                    | Combined Ozarks MJDTF Enf.Team (Comet)  | 5      | Greene County Sheriff's Dept.     |
| Greene                | Y                     | 5<br>5               | Combined Ozarks MJDTF Enf. Team (Comet) | 5<br>5 | Greene County Sheriff's Dept.     |
| Lawrence*             | Y                     | 5                    | Combined Ozarks MJDTF Enf.Team (Comet)  | 5      | Greene County Sheriff's Dept.     |
| Polk                  | Ŷ                     | 5                    | Combined Ozarks MJDTF Enf.Team (Comet)  | 5      | Greene County Sheriff's Dept.     |
| Stone                 | Ŷ                     | 5                    | Combined Ozarks MJDTF Enf.Team (Comet)  | 5      | Greene County Sheriff's Dept.     |
| Taney                 | Ŷ                     | 5                    | Combined Ozarks MJDTF Enf.Team (Comet)  | 5      | Greene County Sheriff's Dept.     |
| Webster               | Y                     | 5                    | Combined Ozarks MJDTF Enf.Team (Comet)  | 5      | Greene County Sheriff's Dept.     |
| Jasper                | Y                     | 7                    | Jasper County Drug Task Force           | 5      | Jasper County Sheriff's Dept.     |
| Barton                | Y                     | 33                   | Community Narcotics Enforcement Team    | 5      | St. Clair County Sheriff's Office |
| St. Clair             | Y                     | 33                   | Community Narcotics Enforcement Team    | 5      | St. Clair County Sheriff's Office |
| Vernon                | Y                     | 33                   | Community Narcotics Enforcement Team    | 5      | St. Clair County Sheriff's Office |
| Barry                 | Y                     | 13                   | Southwest Missouri Drug Task Force      | 5      | Barry County Sheriff's Dept.      |
| Lawrence*             | Y                     | 13                   | Southwest Missouri Drug Task Force      | 5      | Barry County Sheriff's Dept.      |
| McDonald              | Y                     | 13                   | Southwest Missouri Drug Task Force      | 5      | Barry County Sheriff's Dept.      |

| County            | Covered by | Task Force | Task Force                                      | Region | Administering                    |
|-------------------|------------|------------|-------------------------------------------------|--------|----------------------------------|
| Name              | a MJDTF    | Number     |                                                 |        | Agency                           |
| Region 6          |            |            |                                                 |        |                                  |
| Camden            | Y          | 3          | Lake Area Narc. Enf. Group                      | 6      | Camden County Sheriff's Dept.    |
| Crawford          | Y          | 3          | Lake Area Narc. Enf. Group                      | 6      | Camden County Sheriff's Dept.    |
| Dallas            | Y          | 3          | Lake Area Narc. Enf. Group                      | 6      | Camden County Sheriff's Dept.    |
| Gasconade         | Y          | 3          | Lake Area Narc. Enf. Group                      | 6      | Camden County Sheriff's Dept.    |
| Laclede           | Y          | 3          | Lake Area Narc. Enf. Group                      | 6      | Camden County Sheriff's Dept.    |
| Maries            | Y          | 3          | Lake Area Narc. Enf. Group                      | 6      | Camden County Sheriff's Dept.    |
| Pulaski           | Y          | 3          | Lake Area Narc. Enf. Group                      | 6      | Camden County Sheriff's Dept.    |
| Dent              | Y          | 25         | South Central Drug Task Force                   | 6      | Howell County Sheriff's Dept.    |
| Douglas           | Y          | 25         | South Central Drug Task Force                   | 6      | Howell County Sheriff's Dept.    |
| Howell            | Y          | 25         | South Central Drug Task Force                   | 6      | Howell County Sheriff's Dept.    |
| Oregon            | Y          | 25         | South Central Drug Task Force                   | 6      | Howell County Sheriff's Dept.    |
| Ozark             | Y          | 25         | South Central Drug Task Force                   | 6      | Howell County Sheriff's Dept.    |
| Phelps            | Y          | 25         | South Central Drug Task Force                   | 6      | Howell County Sheriff's Dept.    |
| Ripley            | Y          | 25         | South Central Drug Task Force                   | 6      | Howell County Sheriff's Dept.    |
| Texas             | Y          | 25         | South Central Drug Task Force                   | 6      | Howell County Sheriff's Dept.    |
| Wright            | Y          | 25         | South Central Drug Task Force                   | 6      | Howell County Sheriff's Dept.    |
| Region 7          |            |            |                                                 |        |                                  |
| Jefferson         | Y          | 8          | Jefferson County Drug Task Force                | 7      | Jefferson County Sheriff's Dept. |
| Franklin          | Y          | 31         | Union Drug Task Force                           | 7      | Franklin County Enforcement Unit |
| Washington        | Y          | 31         | Union Drug Task Force                           | 7      | Franklin County Enforcement Unit |
| Iron              | Y          | 12         | Mineral Area Drug Task Force                    | 7      | Farmington Police Dept.          |
| Madison           | Y          | 12         | Mineral Area Drug Task Force                    | 7      | Farmington Police Dept.          |
| St. Francois      | Y          | 12         | Mineral Area Drug Task Force                    | 7      | Farmington Police Dept.          |
| St. Genevieve     | Y          | 12         | Mineral Area Drug Task Force                    | 7      | Farmington Police Dept.          |
| St. Louis County* | Y          | 1, 21      | St. Louis County Police Dept & North County MEG | 7      | St Louis County Police Dept.     |
| St. Charles       | Y          | 20         | St. Charles County Regional DTF                 | 7      | St. Peter Police Dept.           |
| Warren            | Y          | 20         | St. Charles County Regional DTF                 | 7      | St. Peter Police Dept.           |
| St. Louis City    | Y          | 22         | St. Louis Metropolitan Drug Task Force          | 7      | St. Louis Metropolitan PD        |

| County         | Covered by | Task Force | Task Force                   | Region | Administering                      |
|----------------|------------|------------|------------------------------|--------|------------------------------------|
| Name           | a MJDTF    | Number     |                              |        | Agency                             |
| Region 8       |            |            |                              |        |                                    |
| Dunklin*       | Y          | 17         | Bootheel Drug Task Force     | 8      | Pemiscott County Sheriff's Dept.   |
| Pemiscot       | Y          | 17         | Bootheel Drug Task Force     | 8      | Pemiscott County Sheriff's Dept.   |
| Bollinger      | Y          | 19         | SEMO Drug Task Force - EDICT | 8      | Mississippi County Sheriff's Dept. |
| Butler         | Y          | 19         | SEMO Drug Task Force - EDICT | 8      | Mississippi County Sheriff's Dept. |
| Cape Girardeau | Y          | 19         | SEMO Drug Task Force - EDICT | 8      | Mississippi County Sheriff's Dept. |
| Dunklin*       | Y          | 19         | SEMO Drug Task Force - EDICT | 8      | Mississippi County Sheriff's Dept. |
| Mississippi    | Y          | 19         | SEMO Drug Task Force - EDICT | 8      | Mississippi County Sheriff's Dept. |
| New Madrid     | Y          | 19         | SEMO Drug Task Force - EDICT | 8      | Mississippi County Sheriff's Dept. |
| Perry          | Y          | 19         | SEMO Drug Task Force - EDICT | 8      | Mississippi County Sheriff's Dept. |
| Ripley*        | Y          | 19         | SEMO Drug Task Force - EDICT | 8      | Mississippi County Sheriff's Dept. |
| Scott          | Y          | 19         | SEMO Drug Task Force - EDICT | 8      | Mississippi County Sheriff's Dept. |
| Stoddard       | Y          | 19         | SEMO Drug Task Force - EDICT | 8      | Mississippi County Sheriff's Dept. |