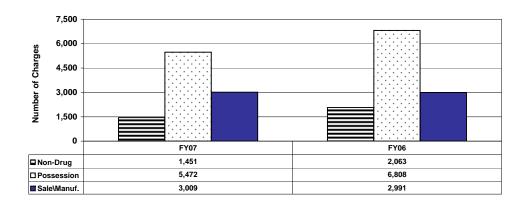

### **Charges Associated with Arrests** by Fiscal Year

#### Charges Associated with Arrests by Fiscal Year

|             | FY07  | FY06   |
|-------------|-------|--------|
| Non-Drug    | 1,451 | 2,063  |
| Possession  | 5,472 | 6,808  |
| Sale\Manuf. | 3,009 | 2,991  |
|             | 9,932 | 11,862 |