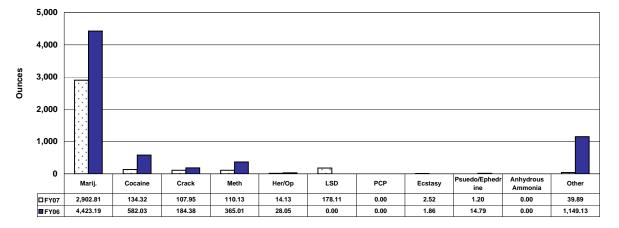

Drug Purchases and Free Samples in Ounces by Drug Type

#### Drug Purchases and Free Samples in Ounces by Drug Type

|                   | FY07     | FY06     |
|-------------------|----------|----------|
| Marij.            | 2,902.81 | 4,423.19 |
| Cocaine           | 134.32   | 582.03   |
| Crack             | 107.95   | 184.38   |
| Meth              | 110.13   | 365.01   |
| Her/Op            | 14.13    | 28.05    |
| LSD               | 178.11   | 0.00     |
| PCP               | 0.00     | 0.00     |
| Ecstasy           | 2.52     | 1.86     |
| Psuedo/Ephedrine  | 1.20     | 14.79    |
| Anhydrous Ammonia | 0.00     | 0.00     |
| Other             | 39.89    | 1,149.13 |