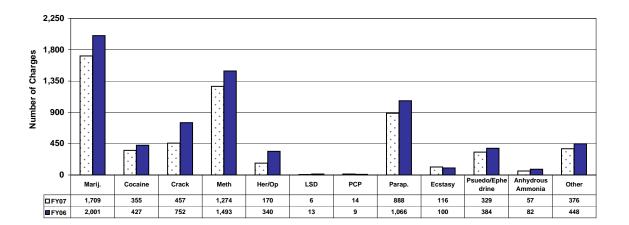

#### Charges Associated with Possession of Drugs by Drug Type

|                   | FY07  | FY06  |
|-------------------|-------|-------|
| Marij.            | 1,709 | 2,001 |
| Cocaine           | 355   | 427   |
| Crack             | 457   | 752   |
| Meth              | 1,274 | 1,493 |
| Her/Op            | 170   | 340   |
| LSD               | 6     | 13    |
| PCP               | 14    | 9     |
| Parap.            | 888   | 1,066 |
| Ecstasy           | 116   | 100   |
| Psuedo/Ephedrine  | 329   | 384   |
| Anhydrous Ammonia | 57    | 82    |
| Other             | 376   | 448   |