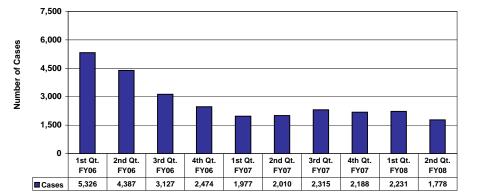

#### New Cases Initiated by MJDTF by Quarter

#### New Cases Initiated by MJDTF by Quarter

| 5,326  |
|--------|
| 4,387  |
| 3,127  |
| 2,474  |
| 1,977  |
| 2,010  |
| 2,315  |
| 2,188  |
| 2,231  |
| 1,778  |
| 27,813 |
|        |